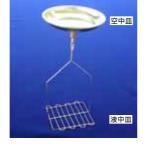

### Density Measurement kit

Water tank Platform

Measurement pan

Water tank

Pan cradle

Height adjuster

Thermometer

# Assembly Procedure of density measurement kit

1 Remove the measurement pan and pan base

2 Attach the pan cradle As shown to the right.

 $\bigcup$ 

3. Attach the tank platform.

4. Put the water tank.

5 Set the measurement pan.