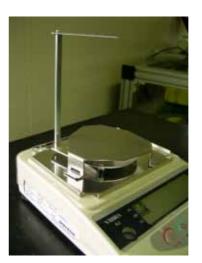

# Assembly Procedure of density measurement kit

1 Remove the measurement pan and pan base

2 Attach the pan cradle As shown to the right.

 $\bigcup$ 

3. Attach the tank platform.

4. Put the water tank.

5 Set the measurement pan.