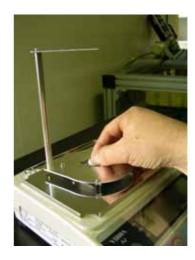

# Assembly Procedure of density measurement kit

1 Remove the measurement pan and pan base

2 Attach the pan cradle As shown to the right.

 $\bigcup$ 

3. Attach the tank platform.

4. Put the water tank.

5 Set the measurement pan.