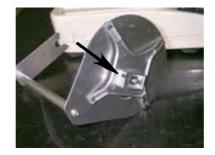

# Assembly Procedure of density measurement kit

1 Remove the measurement pan and pan base

2 Attach the pan cradle As shown to the right.

 $\bigcup$ 

3. Attach the tank platform.

4. Put the water tank.

5 Set the measurement pan.