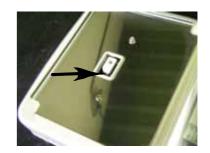

# Assembly Procedure of density measurement kit

1 Remove the measurement pan and pan base

2 Attach the pan cradle As shown to the right.

 $\bigcup$ 

3. Attach the tank platform.

4. Put the water tank.

5 Set the measurement pan.