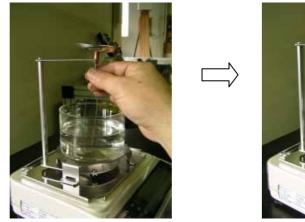

# Assembly Procedure of density measurement kit

1 Remove the measurement pan and pan base

2 Attach the pan cradle As shown to the right.

 $\bigcup$ 

3. Attach the tank platform.

4. Put the water tank.

5 Set the measurement pan.