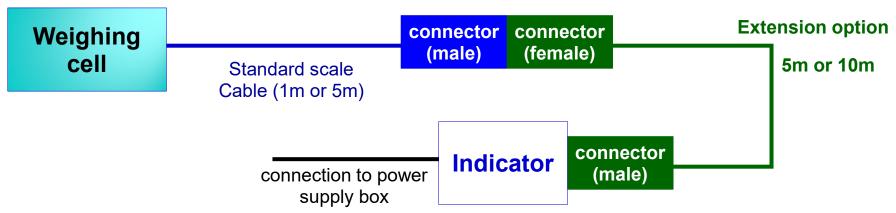

## FZ scale cable configuration

Standard scale cable length

FZ620Ex ~ FZ200K1GEx : 1m

FZ150K1GFEx ~ FZ300K1GFEx : 5m

(scale cable = cable between weighing cell and indicator)

## **Standard configuration**



## Optional extension: 5m or 10m extensions are available



## FZ power supply cable configuration

Standard power supply cable length: 5m for all models (power supply cable = cable between indicator and power supply box)



Optional replacement cable: from 10m up to 70m (per 10m)

Power supply box

**Indicator** 

[Important] Optional cable replaces standard cable, not additionally connected to standard cable.

Longer cable than 70m is available as custom-made option. Please contact local distributor for detail.