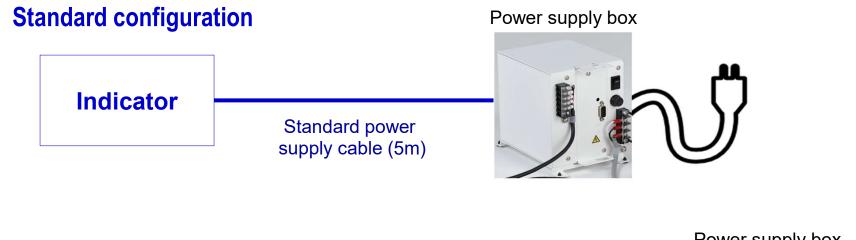

## **Standard configuration**

## FZ power supply cable configuration

Standard power supply cable length: 5m for all models (power supply cable = cable between indicator and power supply box)

Optional replacement cable: from 10m up to 70m (per 10m)

Power supply box

**Indicator** 

[Important] Optional cable replaces standard cable, not additionally connected to standard cable.

Longer cable than 70m is available as custom-made option. Please contact local distributor for detail.