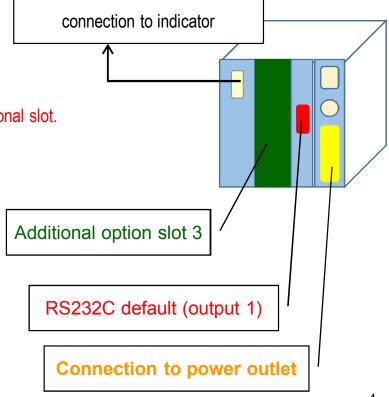

### 1-2. output

Default output 1: RS232C

\* output only (no input) when RS422A is installed in additional slot.

Additional option slot 3

One of three options can be installed.

RS232C(FS-RS) (output only, no input)
RS422A (FS-R4)
Relay contact (FS-LM)

Power supply

box S