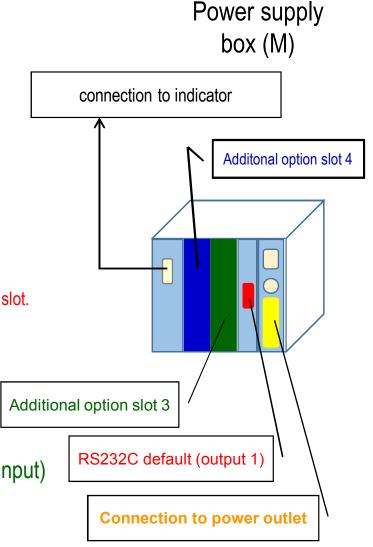

# 2. When power supply box M (FZ-PX(M)) is used.

## 2-2. output

Default output 1: RS232C

\* output only (no input) when RS422A is installed in additional slot.

Additional option slot 3:

One of two options can be installed.

RS232C (FS-RS) (output only, no input)
RS422A (FS-R4)

Additional option slot 4: Relay contact (FS-LM) can be installed here.