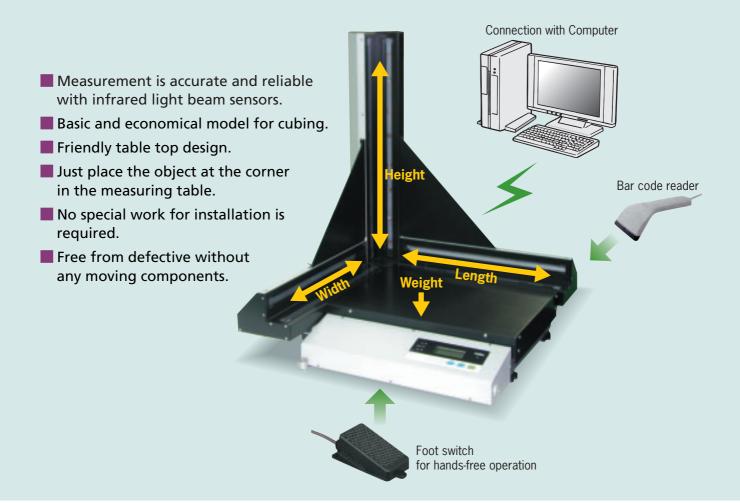

### Easy solution for Cubing and Weighing

Accurate and reliable

Introductory model

Easy operation

Easy installation

Maintenance free

#### **APPLICATIONS**

- Manifesting
- Shipping documentation
- Load optimization
- Warehouse control

## Table Measure TM-560

#### Specification

| Model                 |            | TM-560                                                                               |
|-----------------------|------------|--------------------------------------------------------------------------------------|
| Dimensions            | (Length)   | 9.5(10)cm to 56.5(57)cm / 0.5(1cm) (*1) / (*2)                                       |
|                       | (Width)    | 9.5(10)cm to 56.5(57)cm / 0.5(1cm) (*1) / (*2)                                       |
|                       | (Height)   | 0.5(1)cm to 63.5(64)cm / 0.5(1cm) (*1) / (*2)                                        |
| Weight                |            | 0.2kg to 40kg / 0.05(0.1)kg (*3)                                                     |
| Measurement Time      |            | 2 seconds typical ( excluding manual inducing and removing )                         |
| Measuring Sensors     | Dimensions | infrared light                                                                       |
|                       | Weight     | load cell                                                                            |
| Data Output           |            | RS232C bi-directional                                                                |
| Power Supply          |            | Designated AC adaptor (9V)                                                           |
| Power consumption     |            | 20VA                                                                                 |
| Operating Temperature |            | 5°C to 35°C                                                                          |
| Humidity              |            | 35 to 80% ( non-condensing )                                                         |
| Physical Dimensions   |            | $67 \text{cm}(\text{w}) \times 67 \text{cm}(\text{L}) \times 78 \text{cm}(\text{H})$ |